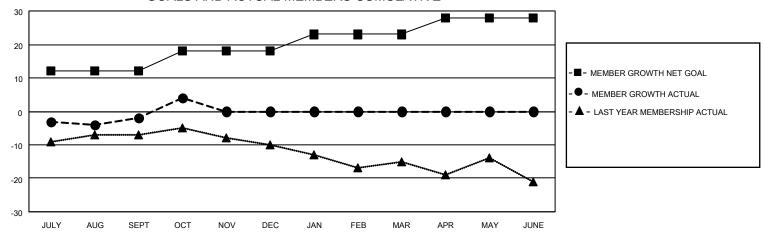

#### GOALS AND ACTUAL MEMBERS CUMULATIVE

| DROPPED CLUBS: 0 |   | 7 CLUBS OF 26 ADDED 1 OR<br>MORE NEW MEMBERS | GENDER DISTRIBUTION                |              |  |
|------------------|---|----------------------------------------------|------------------------------------|--------------|--|
|                  |   | WORL NEW WEINDERG                            | MALE                               | 298 (57.53%) |  |
|                  |   |                                              | FEMALE                             | 220 (42.47%) |  |
| DROPPED MEMBERS  |   |                                              | NON BINARY                         | 0 (0.00%)    |  |
|                  |   |                                              | PREFER NOT TO ANSWER               | 0 (0.00%)    |  |
| DECEASED         | 1 |                                              |                                    | ,            |  |
| CLUB CANCELLED   | 0 | CLICK HERE FOR CUMULATIVE                    | TOTAL FAMILY UNIT MEMBERS          | 78           |  |
| OTHER            | 7 | MEMBERSHIP DATA                              |                                    |              |  |
| TOTAL            | 8 |                                              | FAMILY MEMBERS PAYING HALF DUES 40 |              |  |
|                  |   |                                              |                                    |              |  |